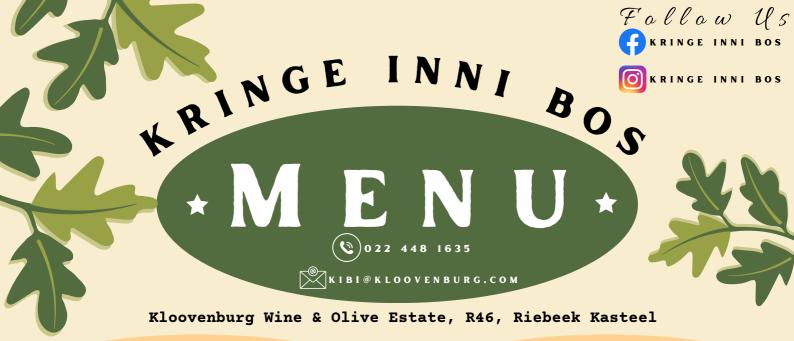

#### INNI BOS BREAKFAST

**R90** 

2 Eggs, Crispy Bacon, Grilled Mushrooms, Grilled Tomato with 2 slices of Ciabatta

#### THE FARM BREAKFAST

R120

2 Eggs, Crispy Bacon, Grilled Mushrooms, Grilled Tomato, Portion of Fries, Boerewors with 2 slices of Ciabatta